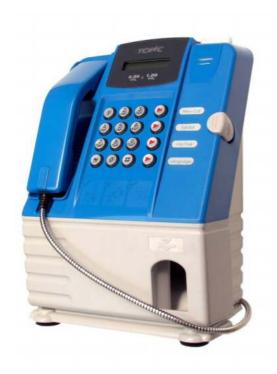

# TOPIC CX-98

# **Efficiency**

Indoor payphone with many optional accessories

# **Specifications**

- Strong polymer case
- Microprocessor controlled
- Fully programmable: tariffs, restriction, duration, unit price, coin inserts ...
- Electronic coin-detector
- Works on: 12/16 kHz, polarity reverse and time base
- Selectable language on display
- Function keys: New Call, Redial, Volume control
- Coin refund of unused coins
- Wall mountable with optional bracket or metal lock-up banker

## **Dimensions**

Height x Width x Depth: 237 mm x 342 mm x 175 mm 13 <sup>3</sup>/<sub>8</sub>" x 9 <sup>3</sup>/<sub>8</sub>" x 6 <sup>7</sup>/<sub>8</sub>"